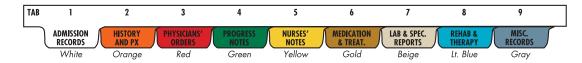

## **Preprinted Poly Divider Sets**

Preprinted Poly Chart Dividers are made of strong, flexible heavy gauge polyethylene plastic. Our fade resistant dividers are printed in black on one side using an 8 point foil stamping process that produces a clean and easily readable type. Dividers measure 8 ½ inches wide by 11 inches long and are compatible with other charting systems. Tab text and color: ADMISSION RECORDS (White), HISTORY AND PX (Orange), PHYSICIANS' ORDERS (Red), PROGRESS NOTES (Green), NURSES' NOTES (Yellow), MEDICATION & TREAT. (Gold), LAB & SPEC. REPORTS (Beige), REHAB & THERAPY (Lt. Blue) and MISC RECORDS (Gray). These units have a 3 year warranty included.